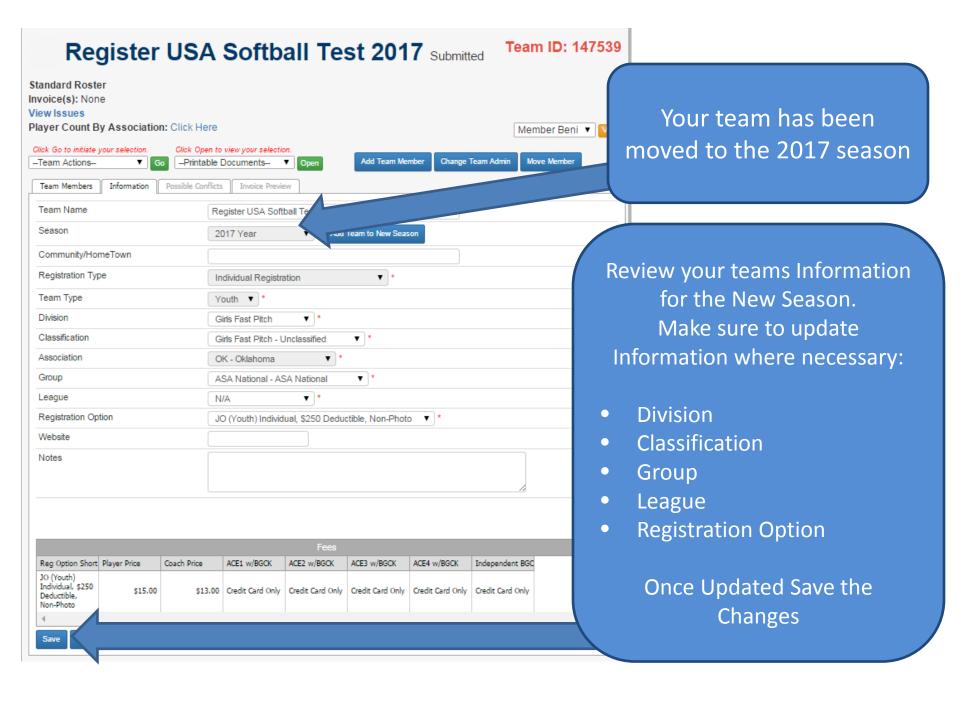

#### Team ID: 147539 Register USA Softball Test 2017 Submitted Standard Roster Invoice(s): None View Issues Player Count By Association: Click Here Member Beni ▼ Click Go to initiate your selection. Click Open to view your selection. Add Team Member Change Team Admin Move Member -Team Actions---Printable Documents--Team Members Information Possible Conflicts Invoice Preview Team Name Register USA Softball Test 2017 Season Add Team to New Season 2017 Year Community/HomeTown Registration Type Individual Registration \* Team Type Youth ▼ \* Division \* Girls Fast Pitch Classification **\*** Girls Fast Pitch - Unclassified Association OK - Oklahoma \* Group ASA National - ASA National League \* Registration Option JO (Youth) Individual. \$250 Deductible. Non-Photo ▼ | \* Website Notes Reg Option Short Player Price Coach Price ACE1 w/BGCK ACE2 w/BGCK ACE3 w/BGCK ACE4 w/BGCK Independent BGC JO (Youth) Individual, \$250 \$15.00 \$13.00 Credit Card Only Deductible. Non-Photo Cancel Save