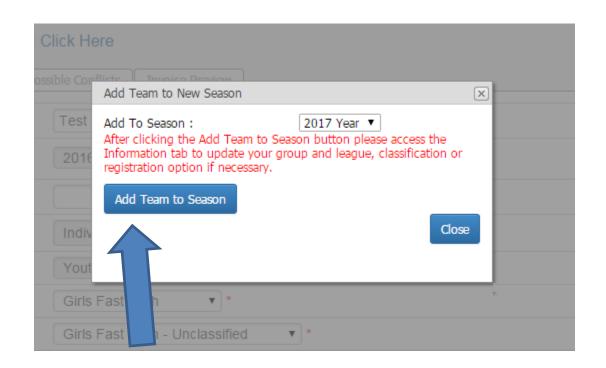

Once on the
Team
Information
page select
the Add Team
to New
Season button

Click the Add Team to Season.