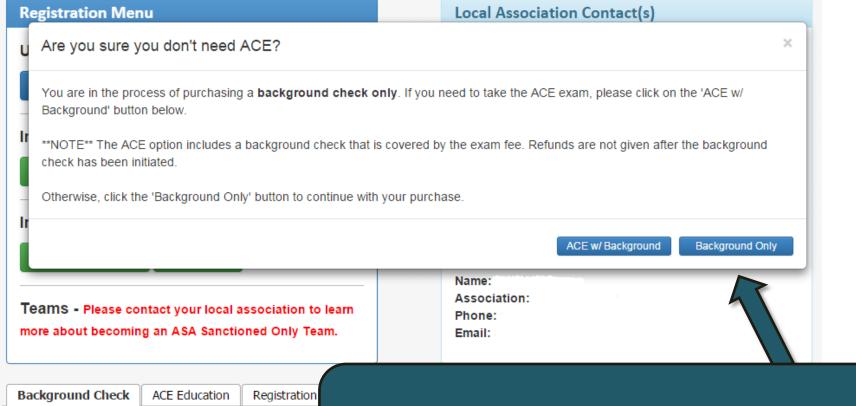

to continue.

Click here to go to the ACE Education tab.

Make sure you are needing a background check only. If you are needing to do an ACE education then select the ACE w/ Background button

Please print this page for your records. Information <u>CANNOT</u> be changed after your background check has been started.