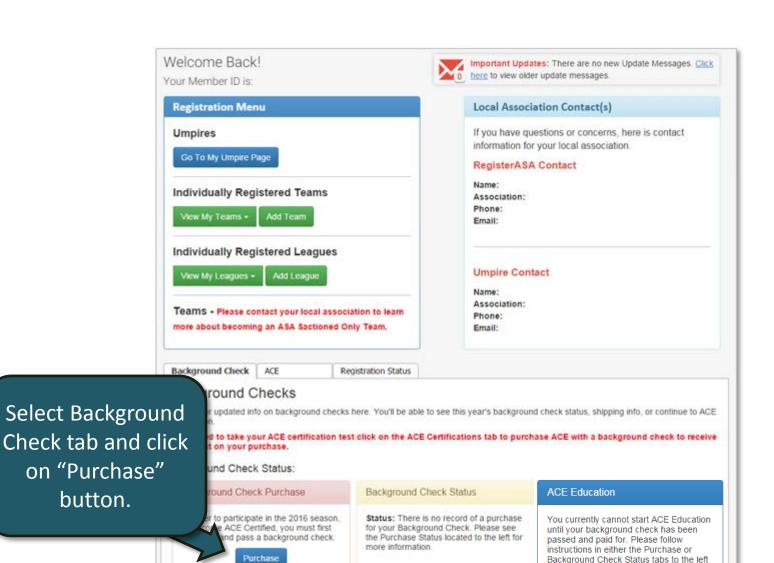

To check the status of a Background Check, login and view the Background Check Status box under the Background Check tab.

**Background Check** ACE Certification Registration Status Admin Items My Teams My Leagues My Umpires **Background Checks** Get all your updated info on background checks here. You'll be able to see this year's background check status, shipping info, or continue to ACE Certification. If you need to take your ACE certification test click on the ACE Certific s tab to purchase ACE with a background check to receive a discount on your purchase. Background Check Status: Background Check Purchase **Background Check Status ACE Certification** You have already purchased a Status: Your Background Check has You are now eligible to proceed to the Background Check for the current Cleared and is valid through ACE Certification Section if you have not season. Please check the status of your already done so. 12/31/2014 Background Check to the right of this Click here to go to the ACE Certification message. You are now eligible to start your ACE tab. Certification for the 2013 season. Already Paid Invoice: 125537